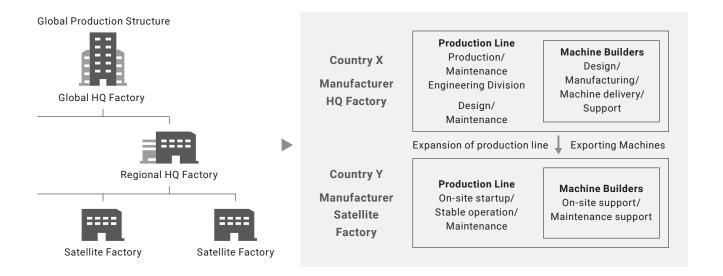

### The Global Manufacturing Industry

In the manufacturing sector, the trend toward globalization of the production is on the rise, aiming to tap into broader and more varied markets while pursuing cost-effectiveness, optimizing supply chains through technological advancements and digitalization. To facilitate this shift, machine builders excel in delivering comprehensive support to maintain the smooth functioning of production facilities worldwide.

#### A production support for stable on-site operation

In order to uphold Quality, Cost, and Delivery (QCD) standards on a global scale and enhance profitability, manufacturers require production sites capable of executing plans seamlessly. Consequently, establishing a robust framework for design, start-up, and maintenance support, along with assistance from partner machine builders and equipment manufacturers, becomes indispensable.

## Challenges in delivering real-time support at the production level on a global scale

End-user manufacturers and machine builders encounter various challenges when implementing global-level support. For instance, the occurrence of sudden issues during factory operations poses a risk of extended downtime and economic losses, necessitating swift response and early recovery.

Simultaneously, the growing complexity of control devices in equipment makes the knowledge and skills required for design and start-up more challenging to attain. Consequently, maintenance is gaining increasing importance for ensuring stable operation, demanding support not only from end-users and equipment manufacturers but also from the manufacturers of the control equipment utilized.

In the context of providing global support for design, start-up, and maintenance, machine builders often grapple with challenges such as travel time, communication gaps with local teams, and a lack of understanding of regional circumstances.