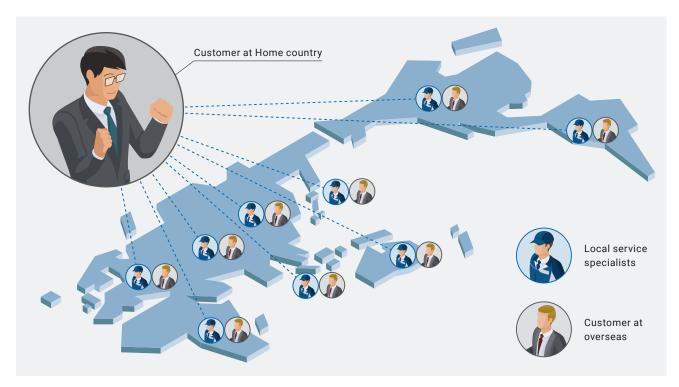

## On-site support to end users and machine builders at the global production level.

OMRON, a globally expanding control equipment manufacturer with bases all over the world, will provide essential assistance from OMRON's local support teams in each country, so that customer get support to establish and sustain a global production system.

OMRON's local service specialists collaborate with customers to address challenges related to travel, language barriers, and a lack of understanding of regional circumstances, providing comprehensive support.

## Global Service Support Network

Leveraging the technology and expertise accumulated in OMRON factories, along with insights gained from field experience, we harness the entirety of OMRON's resources and diverse product lineup to craft tailored, optimal solutions for customers worldwide, accounting for regional nuances, environmental considerations, and specific processes.

## Cross-border Support

Covering automation design, installation, and maintenance, OMRON delivers essential services globally. Our country-specific specialists provide dedicated support, suggesting optimal solutions tailored to on-site challenges. Reach out to discover how we can support your business.