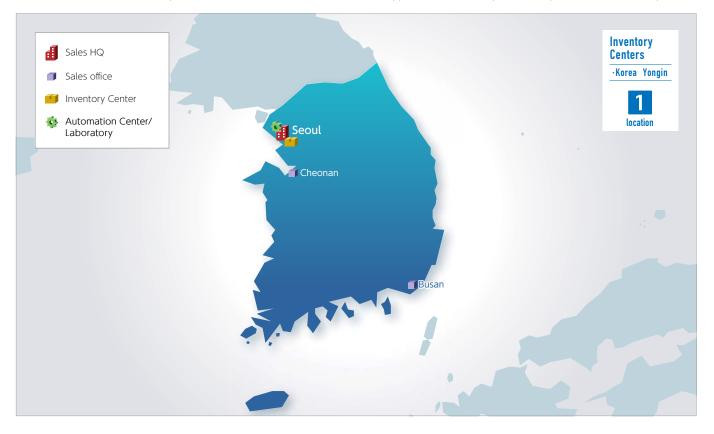

### **KOREA**

In South Korea, we maintain our Sales Headquarters in Seoul, as well as 2 sales offices and one inventory center to ensure that our customer's needs are met.

Our Automation Center/Laboratory showcases actual machines for various control applications that are implemented by our latest control components.

### **KOREA**

| Sales HQ       | OMRON Electronics Korea Co., Ltd.                                                         |  |  |  |  |  |  |
|----------------|-------------------------------------------------------------------------------------------|--|--|--|--|--|--|
| Address        | 18Floor, Kyobo Tower B Wing, 1303-22, Seocho-Dong, Seocho-Gu, Seoul,<br>Republic of Korea |  |  |  |  |  |  |
| Phone          | +82-70-4506-4106 <b>Fax</b> +82-2-3483-7788                                               |  |  |  |  |  |  |
| Website        | Inquiry Form                                                                              |  |  |  |  |  |  |
| Business hours | Monday-Friday(Excluding public holidays) 9:00-18:00                                       |  |  |  |  |  |  |
| Sales Office   | Busan TEL:+82-70-4506-4106 Cheonan TEL:+82-70-4506-4106                                   |  |  |  |  |  |  |