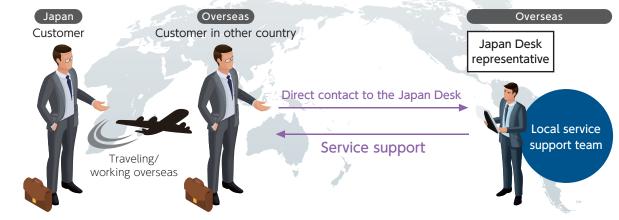

#### Japan Desk (Contacts in Japanese) ~ Service support that makes you feel at home~

Japanese speaking representatives are ready to serve Japanese customers engaging in manufacturing all over the world.

#### **1** To obtain local information before starting a business there.

A Japan Desk representative provides the local service support information.

#### **2** To receive technical support for starting up new equipment outside Japan

A Japan Desk representative arranges a local engineer to support the customer.