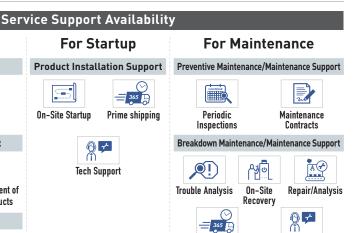

### **For Startup**

These services can be used for equipment installation/construction, configuration of initial settings, or adjustment. With these services, OMRON aims to ensure smooth setup leading up to the start of on-site production.

#### **Product Installation Support**

#### **On-Site Startup** OMRON offers on-site installation, setting,

and adjustment of purchased products.

### For Maintenance

These services are designed for those looking to maintain and manage stable operation, and to address problems that have occurred. Through these services, OMRON is able to provide periodic inspections and rapid recovery from malfunctions.

#### Preventive Maintenance/Maintenance Support

#### Periodic Inspections

In order to discover potential device malfunctions and minor abnormalities at an early stage, OMRON carries out various periodic inspections including checks for part wear and damage.

#### **Maintenance Contracts**

OMRON offers annual maintenance contract including periodic inspections and recovery support should a failure occur.

OMRON offers various courses focusing on helping participants to master skills related to maintenance operations.

#### Breakdown Maintenance/Maintenance Support

7 (2

#### **Trouble Analysis**

OMRON service engineers will visit your facility to investigate and improve the equipment installation environment.

#### **On-Site Recovery**

With OMRON's On-Site Recovery Service, engineers will personally visit a facility that uses OMRON products when problems arise.

#### Repair/Analysis

OMRON accepts repair requests for malfunctioning products. OMRON also analyzes the cause in order to prevent recurrence.

OMRON's Technical Support offers telephone consultations including product selection, operation/setting configuration, and troubleshooting in order to help custom-ers solve problems they may be facing.

#### Prime shipping— For Maintenance

When problems arise at a customer facility, OMRON will deliver the emergency replacement products as required.