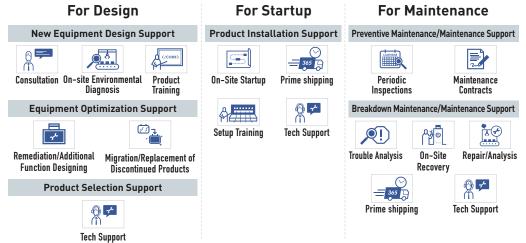

### **OMRON FACTORY AUTOMATION SERVICE**

OMRON offers factory automation services tailored specifically to the operation processes of customers.

To help customers address the challenges faced at manufacturing sites, OMRON utilizes a wide range of products and its global service network

to ensure full-spectrum support for design, startup, or maintenance.

#### For Design

These services are designed for use by those looking to begin manufacturing new products. These services can also help those looking to make further improvements. OMRON strives to embody customer's concepts while incorporating the latest technologies.

New Equipment Design Support

### **For Startup**

These services can be used for equipment installation/construction, configuration of initial settings, or adjustment. With these services, OMRON aims to ensure smooth setup leading up to the start of on-site production.

#### **Product Installation Support**

### For Maintenance

These services are designed for those looking to maintain and manage stable operation, and to address problems that have occurred. Through these services, OMRON is able to provide periodic inspections and rapid recovery from malfunctions.

#### Preventive Maintenance/Maintenance Support

#### Breakdown Maintenance/Maintenance Support

7 (2