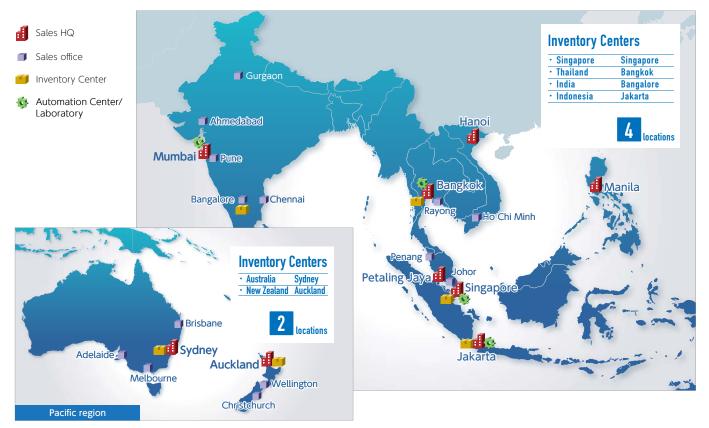

### ASIA PACIFIC

In the Asia Pacific Region, we maintain our Regional Sales Headquarters in Singapore, as well as 22 sales offices and 6 inventory centers to ensure that our customer's needs are met. For inquiries about OMRON service and support in regions where no sales offices exist, please contact our Regional Sales Headquarters in Singapore.

Our Automation Center/Laboratory showcases actual machines for various control applications that are implemented by our latest control components.