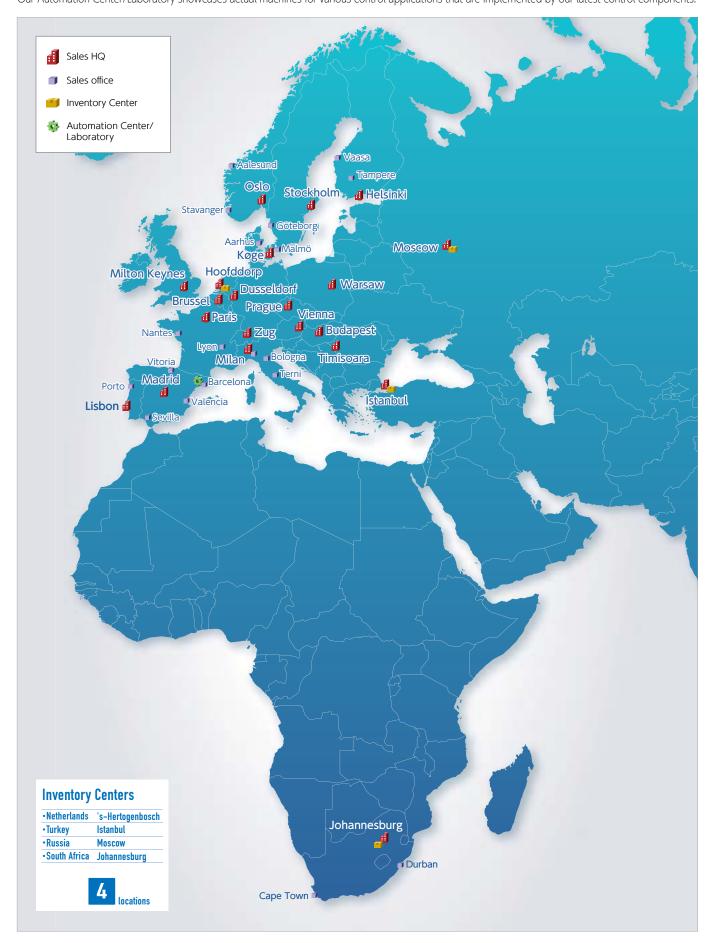

In Europe and Africa, we maintain our Regional Sales Headquarters in Hoofddorp (Netherlands), as well as 40 sales offices and 4 inventory centers to ensure that our customer's needs are met. For inquiries about OMRON service and support in regions where no sales offices exist, please contact our Regional Sales Headquarters in the Netherlands (Hoofddorp). Our Automation Center/Laboratory showcases actual machines for various control applications that are implemented by our latest control components.