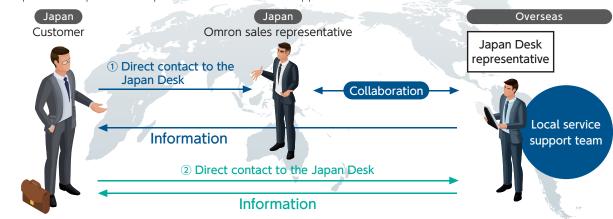

#### Japan Desk (Contacts in Japanese) ~ Service support that makes you feel at home~

Japanese speaking representatives are ready to serve Japanese customers engaging in manufacturing all over the world.

#### **1** To obtain local information before starting a business there.

A Japan Desk representative provides the local service support information.

#### **2** To receive technical support for starting up new equipment outside Japan

A Japan Desk representative arranges a local engineer to support the customer.